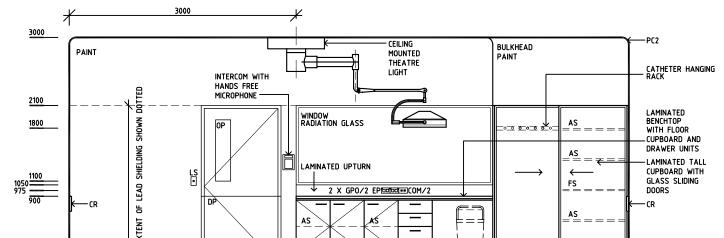

**ELEVATION 1** 

| REV | DESCRIPTION        | DATE    | BY | REV | DESCRIPTION            | DATE | BY | REV           | DESCRIPTION |          |                  | DATE    | BY |
|-----|--------------------|---------|----|-----|------------------------|------|----|---------------|-------------|----------|------------------|---------|----|
| 1   | FIRST ISSUE        | 15.7.05 | HS |     |                        |      |    |               |             |          |                  |         |    |
|     |                    |         |    |     |                        |      |    |               |             |          |                  |         |    |
|     |                    |         |    |     |                        |      |    |               |             |          |                  |         |    |
|     |                    |         | Ц  | 2   | MC in association with |      |    | DESI          | GNED        | APPROVED | SCALE(S)         | ZONE(S) |    |
|     | Australasian 🖬 🖬 🔓 | 0       |    | ~   |                        |      |    | HS            |             | DB       | 1:50 in A3       |         |    |
|     |                    |         |    |     | UNSW HPI               |      |    | CAD FILE NAME |             |          | PAPER DRAWING ID |         |    |