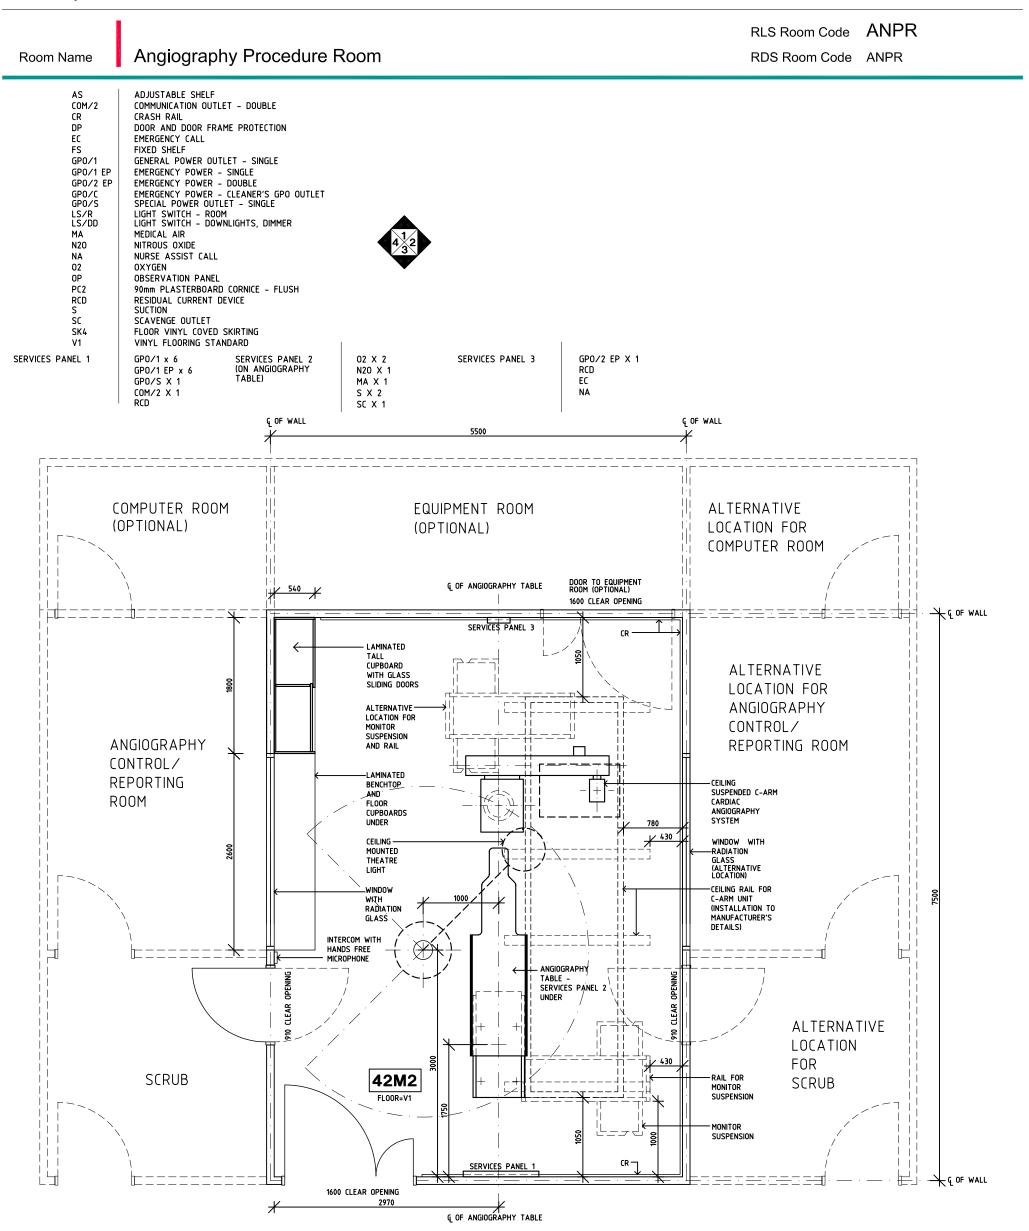

## NSW HFG STANDARD COMPONENTS

Room Layout Sheet

| Room Name                                                                                                                                                                          | Angiography Procedure                                                                                                                                                                                                                                                                                                                                                                                                                                                                                                                                                                                         | Room         |                   |                                    | RLS Room Code<br>RDS Room Code             |  |
|------------------------------------------------------------------------------------------------------------------------------------------------------------------------------------|---------------------------------------------------------------------------------------------------------------------------------------------------------------------------------------------------------------------------------------------------------------------------------------------------------------------------------------------------------------------------------------------------------------------------------------------------------------------------------------------------------------------------------------------------------------------------------------------------------------|--------------|-------------------|------------------------------------|--------------------------------------------|--|
| AS<br>COM/2<br>CR<br>DP<br>EC<br>FS<br>GP0/1 EP<br>GP0/1 EP<br>GP0/2 EP<br>GP0/2 EP<br>GP0/2<br>LS/R<br>LS/DD<br>MA<br>N20<br>NA<br>02<br>0P<br>PC2<br>RCD<br>S<br>SC<br>SK4<br>V1 | ADJUSTABLE SHELF<br>COMMUNICATION OUTLET - DOUBLE<br>CRASH RAIL<br>DOOR AND DOOR FRAME PROTECTION<br>EMERGENCY CALL<br>FIXED SHELF<br>GENERAL POWER OUTLET - SINGLE<br>EMERGENCY POWER - DOUBLE<br>EMERGENCY POWER - DOUBLE<br>EMERGENCY POWER - CLEANER'S GPO OUTLET<br>SPECIAL POWER OUTLET - SINGLE<br>LIGHT SWITCH - ROOM<br>LIGHT SWITCH - DOWNLIGHTS, DIMMER<br>MEDICAL AIR<br>NITROUS OXIDE<br>NURSE ASSIST CALL<br>OXYGEN<br>OBSERVATION PANEL<br>90mm PLASTERBOARD CORNICE - FLUSH<br>RESIDUAL CURRENT DEVICE<br>SUCTION<br>SCAVENGE OUTLET<br>FLOOR VINYL COVED SKIRTING<br>VINYL FLOORING STANDARD |              |                   |                                    |                                            |  |
| SERVICES PANEL 1                                                                                                                                                                   | GP0/1 x 6<br>GP0/1 EP x 6<br>GP0/S X 1<br>COM/2 X 1<br>RCD                                                                                                                                                                                                                                                                                                                                                                                                                                                                                                                                                    | 3000         |                   | TABLE 2970                         | <del>/</del>                               |  |
| SERVICES PANEL 2<br>(ON ANGIOGRAPHY<br>TABLE)                                                                                                                                      | 02 X 2<br>N20 X 1<br>MA X 1<br>S X 2<br>SC X 1                                                                                                                                                                                                                                                                                                                                                                                                                                                                                                                                                                | 2200<br>2100 |                   | PAINT                              |                                            |  |
| SERVICES PANEL 3                                                                                                                                                                   | GPO/2 EP X 1<br>RCD<br>EC<br>NA                                                                                                                                                                                                                                                                                                                                                                                                                                                                                                                                                                               | 2100         | SERVICES  PANEL 1 | 75<br>LS/R<br>LS/DD<br>CR<br>GP0/C | 2100 EXTENT OF LEAD SHIELDING SHOWN DOTTED |  |