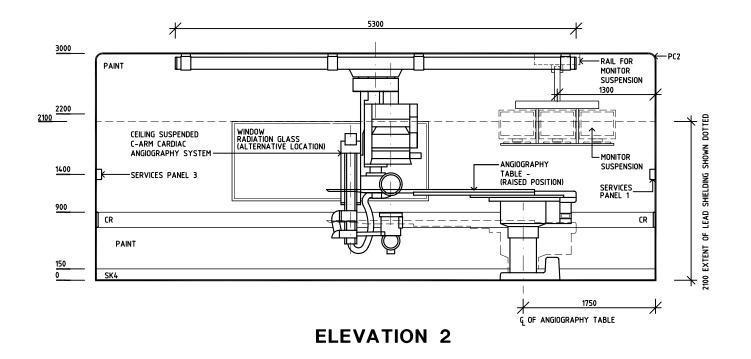

**ELEVATION 3** 

**ELEVATION 4** 

| REV | DESCRIPTION        | DATE       | BY | REV   | DESCRIPTION            | DATE |  | BY         | REV                 | DESCRIPTION |                  |            | DATE    | BY |
|-----|--------------------|------------|----|-------|------------------------|------|--|------------|---------------------|-------------|------------------|------------|---------|----|
| 1   | FIRST ISSUE        | 15.7.05 HS |    |       |                        |      |  |            |                     |             |                  |            |         |    |
|     |                    |            |    |       |                        |      |  |            |                     |             |                  |            |         |    |
|     |                    |            |    |       |                        |      |  |            |                     |             |                  |            |         |    |
|     |                    |            |    |       | IC in association with |      |  |            | DESI                | GNED        | APPROVED         | SCALE(S)   | ZONE(S) |    |
| Δ   | Australasian 🖬 🗖 🕞 |            |    |       |                        |      |  |            | HS                  |             | DB               | 1:50 in A3 |         |    |
|     | nrv                | UNSW       |    | UNSVV | HPI                    |      |  | cad<br>ANF | ad file name<br>NPR |             | PAPER DRAWING ID |            |         |    |