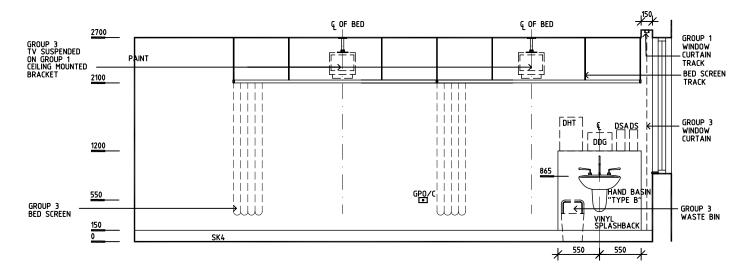

Room - Shared Ensuite

RLS Room Code 2 BR-ST-C

RDS Room Code 2 BR-ST

AS
CG
COM/2
DDG
DHT
DP
DS
DSA
EC
FS
GP0/1
GP0/1EP
GP0/C
LS/B
LS/ENS
LS/R
LS/UDL
MA
NC
02
S
SBB
SK4
V1
V6

ADJUSTABLE SHELF
CORNER GUARD
COMMUNICATION OUTLET - DOUBLE
DISPENSER - DISPOSABLE GLOVES
DISPENSER - HAND TOWEL
DOOR AND DOOR FRAME PROTECTION
DISPENSER - SOAP
DISPENSER - SOAP
DISPENSER - SOAP ANTISEPTIC
EMERGENCY CALL
FIXED SHELF
GENERAL PURPOSE OUTLET-SINGLE
EMERGENCY POWER - SINGLE
GENERAL PURPOSE OUTLET- CLEANER'S
LIGHT SWITCH - BED
LIGHT SWITCH - BED
LIGHT SWITCH - ROOM
LIGHT SWITCH - UP-DOWN LIGHT
MEDICAL AIR
NURSE ASSIST CALL
PATIENT NURSE CALL
OXYGEN
RESIDUAL CURRENT DEVICE
SUCTION
SUCTION BOTTLE BRACKET
FLOOR VINYL FLOORING, STANDARD
VINYL FLOORING, STANDARD



#### **ELEVATION 2**



# **ELEVATION 3**



# **ELEVATION 4**

| REV | DESCRIPTION                        | DATE                      | BY | REV DESCRIPTION | DATE |  | BY | REV   | DESCRIPTION     | N  |                  | DATE    | BY |
|-----|------------------------------------|---------------------------|----|-----------------|------|--|----|-------|-----------------|----|------------------|---------|----|
| 1   | FIRST ISSUE                        | 10.10.03                  | СС |                 |      |  |    |       |                 |    |                  |         |    |
| 2   | GENERAL REVISIONS INCL NAME CHANGE | 1.6.05                    | AL |                 |      |  |    |       |                 |    |                  |         |    |
|     |                                    |                           |