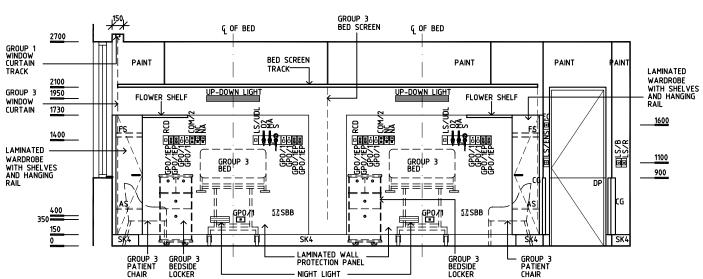

NTS

**Room Layout Sheet** 

Room Name

2 Bed Room - Shared Ensuite

RLS Room Code 2 BR-ST-C

RDS Room Code 2 BR-ST

AS
CG
COM/2
DDG
DHT
DP
DS
DSA
EC
FS
GP0/1
GP0/1EP
GP0/C
LS/B
LS/ENS
LS/R
LS/UDL
MA
NC
02
S
SBB
SK4
V1
V6

ADJUSTABLE SHELF
CORNER GUARD
COMMUNICATION OUTLET - DOUBLE
DISPENSER - DISPOSABLE GLOVES
DISPENSER - HAND TOWEL
DOOR AND DOOR FRAME PROTECTION
DISPENSER - SOAP
DISPENSER - SOAP
DISPENSER - SOAP ANTISEPTIC
EMERGENCY CALL
FIXED SHELF
GENERAL PURPOSE OUTLET-SINGLE
EMERGENCY POWER - SINGLE
GENERAL PURPOSE OUTLET- CLEANER'S
LIGHT SWITCH - BED
LIGHT SWITCH - BED
LIGHT SWITCH - ROOM
LIGHT SWITCH - UP-DOWN LIGHT
MEDICAL AIR
NURSE ASSIST CALL
PATIENT NURSE CALL
OXYGEN
RESIDUAL CURRENT DEVICE
SUCTION
SUCTION BOTTLE BRACKET
FLOOR VINYL FLOORING, STANDARD
VINYL FLOORING, STANDARD



#### **ELEVATION 2**



# **ELEVATION 3**



# **ELEVATION 4**

| REV | DESCRIPTION                        | DATE                      | BY | REV DESCRIPTION | DATE |  | BY | REV   | DESCRIPTION     | N  |                  | DATE    | BY |
|-----|------------------------------------|---------------------------|----|-----------------|------|--|----|-------|-----------------|----|------------------|---------|----|
| 1   | FIRST ISSUE                        | 10.10.03                  | СС |                 |      |  |    |       |                 |    |                  |         |    |
| 2   | GENERAL REVISIONS INCL NAME CHANGE | 1.6.05                    | AL |                 |      |  |    |       |                 |    |                  |         |    |
|     |