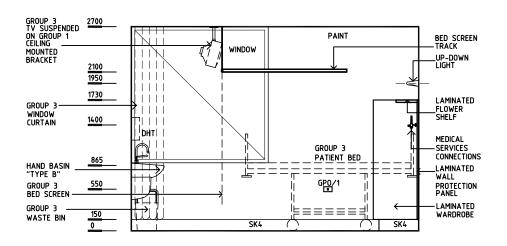

### **ELEVATION 1**

| REV | DESCRIPTION                        | DATE     | BY | REV DESCRIPTION          |     | DATE | BY | REV   | DESCRIPTION         | N  |                  | DATE    | BY |
|-----|------------------------------------|----------|----|--------------------------|-----|------|----|-------|---------------------|----|------------------|---------|----|
| 1   | FIRST ISSUE                        | 10.10.03 | cc |                          |     |      |    |       |                     |    |                  |         |    |
| 2   | GENERAL REVISIONS INCL NAME CHANGE | 1.6.05   | AL |                          |     |      |    |       |                     |    |                  |         |    |
|     |                                    |          |    |                          |     |      |    |       |                     |    |                  |         |    |
|     |                                    |          | ш  | CAMC                     |     |      |    | DESI  | IGNED APPROVED      |    | SCALE(S)         | ZONE(S) |    |
|     | Australasian 🚾 🗖 🔓                 |          | П, | CAMC in association with |     |      |    | CC/AL |                     | DB | 1:50 in A3       |         |    |
|     | Australia Stall F. J. G            | UNSW     |    |                          | HPI |      |    |       | FILE NAME<br>R-ST-C |    | PAPER DRAWING ID |         |    |