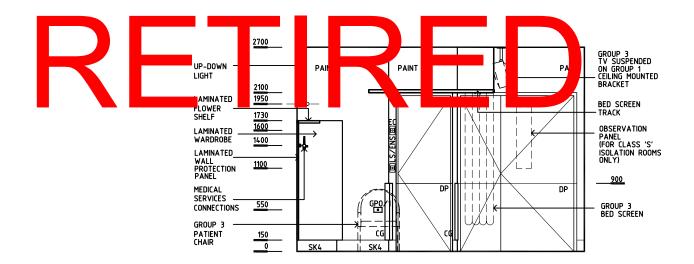

# **ELEVATION 4**

| REV | DESCRIPTION                        | DATE                      | BY | REV DESCRIPTION | DATE |  | BY | REV   | DESCRIPTION     | N  |                  | DATE    | BY |
|-----|------------------------------------|---------------------------|----|-----------------|------|--|----|-------|-----------------|----|------------------|---------|----|
| 1   | FIRST ISSUE                        | 10.10.03                  | СС |                 |      |  |    |       |                 |    |                  |         |    |
| 2   | GENERAL REVISIONS INCL NAME CHANGE | 1.6.05                    | AL |                 |      |  |    |       |                 |    |                  |         |    |
|     |                                    |                           |    |                 |      |  |    |       |                 |    |                  |         |    |
|     |                                    | HCAMC in association with |    |                 |      |  |    | DESIG | SIGNED APPROVED |    | SCALE(S)         | ZONE(S) |    |
|     | Australasian 🚾 🖵 🕞                 |                           | П  |                 |      |  |    | CC/AL |                 | DB | 1:50 in A3       |         |    |
|     | Additional P. P. G                 | UNSW                      |    |                 | HPI  |  |    |       | ILE NAME        |    | PAPER DRAWING ID | )       |    |