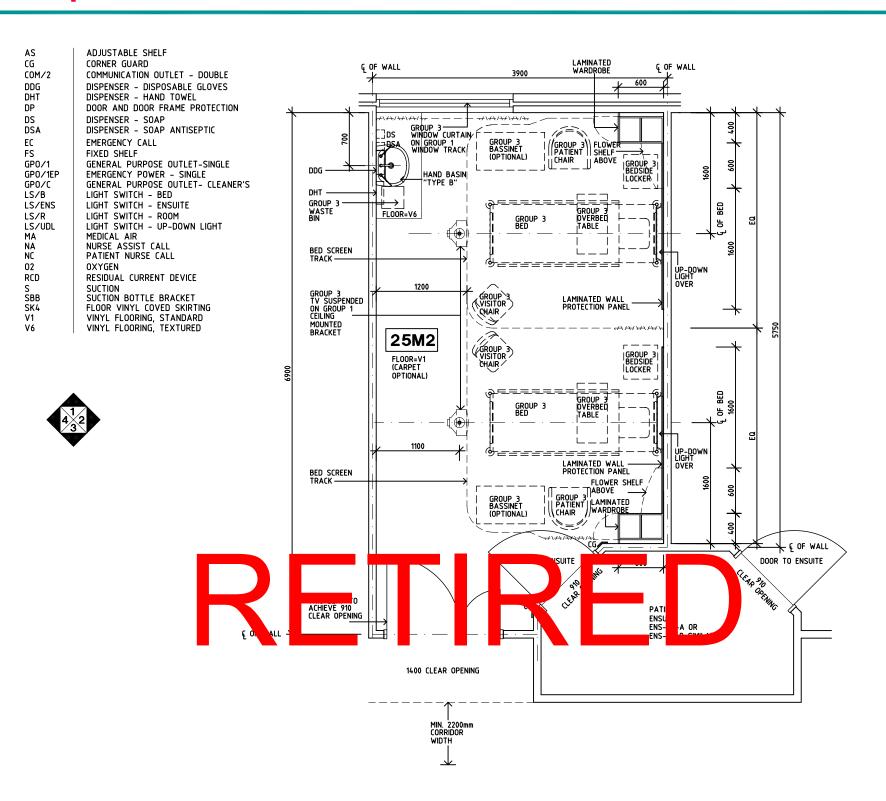

### **PLAN**

# AUSTRALASIAN HFG STANDARD COMPONENTS

**Room Layout Sheet** 

Room Name

2 Bed Room - Shared Ensuite

RLS Room Code 2 BR-ST-C

RDS Room Code 2 BR-ST

AS
CG
COM/2
DDG
DHT
DP
DS
DSA
EC
FS
GP0/1
GP0/1EP
GP0/C
LS/B
LS/ENS
LS/R
LS/UDL
MA
NC
02
S
SBB
SK4
V1
V6

ADJUSTABLE SHELF
CORNER GUARD
COMMUNICATION OUTLET - DOUBLE
DISPENSER - DISPOSABLE GLOVES
DISPENSER - HAND TOWEL
DOOR AND DOOR FRAME PROTECTION
DISPENSER - SOAP
DISPENSER - SOAP
DISPENSER - SOAP ANTISEPTIC
EMERGENCY CALL
FIXED SHELF
GENERAL PURPOSE OUTLET-SINGLE
EMERGENCY POWER - SINGLE
GENERAL PURPOSE OUTLET- CLEANER'S
LIGHT SWITCH - BED
LIGHT SWITCH - BED
LIGHT SWITCH - ROOM
LIGHT SWITCH - UP-DOWN LIGHT
MEDICAL AIR
NURSE ASSIST CALL
PATIENT NURSE CALL
OXYGEN
RESIDUAL CURRENT DEVICE
SUCTION
SUCTION BOTTLE BRACKET
FLOOR VINYL FLOORING, STANDARD
VINYL FLOORING, STANDARD