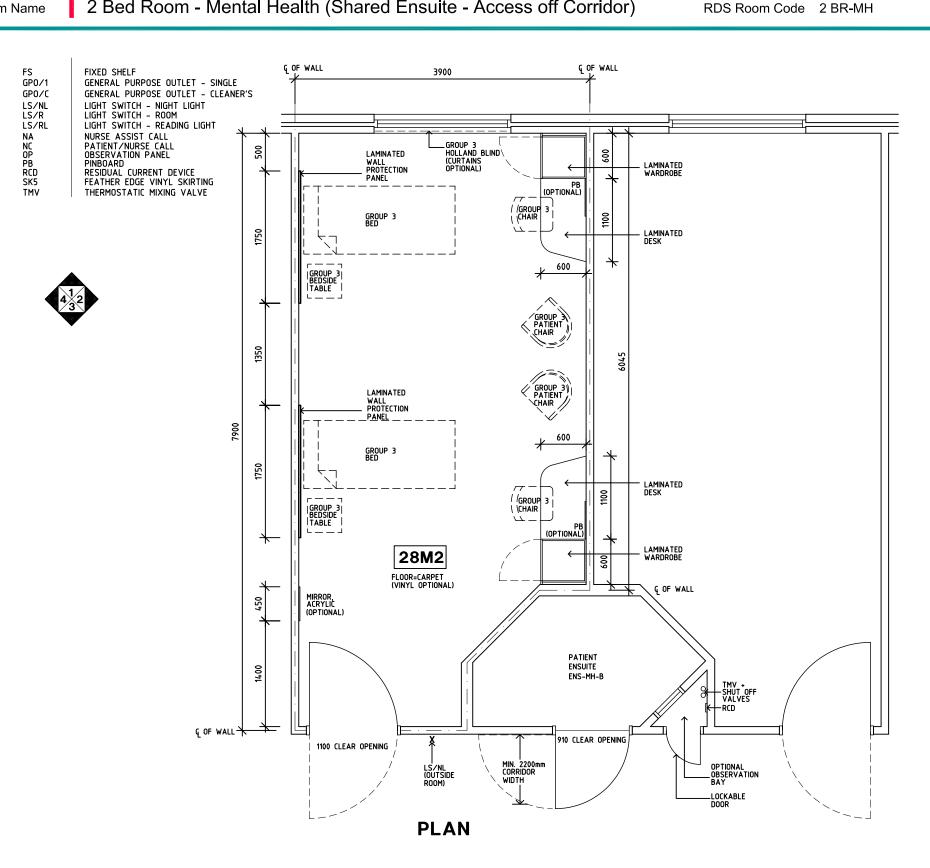

# AUSTRALASIAN HFG STANDARD COMPONENTS

Room Layout Sheet

Room Name

2 Bed Room - Mental Health (Shared Ensuite - Access off Corridor)

RLS Room Code 2 BR-MH-B

# AUSTRALASIAN HFG STANDARD COMPONENTS

Room Layout Sheet

Room Name

2 Bed Room - Mental Health (Shared Ensuite - Access off Corridor)

RLS Room Code 2 BR-MH-B

RDS Room Code 2 BR-MH

FS GPO/1 GPO/C LS/NL LS/R LS/RL NA NC OP PB RCD SK5 FIXED SHELF
GENERAL PURPOSE OUTLET - SINGLE
GENERAL PURPOSE OUTLET - CLEANER'S
LIGHT SWITCH - NIGHT LIGHT
LIGHT SWITCH - READING LIGHT
NURSE ASSIST CALL
PATIENT/NURSE CALL
OBSERVATION PANEL
PINBOARD
RESIDUAL CURRENT DEVICE
FEATHER EDGE VINYL SKIRTING