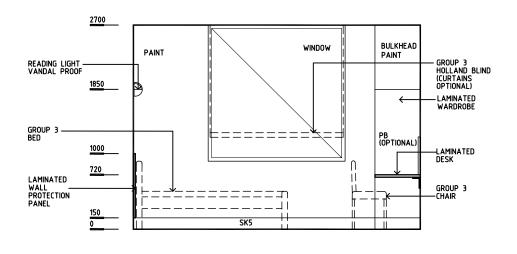

### **ELEVATION 1**

|     | Australasian P. P. G | UNSW   |                           |     |             | HPI |      |    | CAD FILE NAME<br>2 BR-MH-B |             | '        | PAPER DRAWING ID 2 BR-MH-B | а       |  |
|-----|----------------------|--------|---------------------------|-----|-------------|-----|------|----|----------------------------|-------------|----------|----------------------------|---------|--|
|     | Australasian 🚾 耳 🔓   |        |                           |     |             |     |      |    | AL                         |             | DB       | 1:50 in A3                 |         |  |
|     |                      |        | HCAMC in association with |     |             |     |      |    | DESIGNED                   |             | APPROVED | SCALE(S)                   | ZONE(S) |  |
|     |                      |        |                           |     |             |     |      |    |                            |             |          |                            |         |  |
|     |                      |        |                           |     |             |     |      |    |                            |             |          |                            |         |  |
| 1   | FIRST ISSUE          | 3.6.05 | AL                        |     |             |     |      |    |                            |             |          |                            |         |  |
| REV | DESCRIPTION          | DATE   | BY                        | REV | DESCRIPTION |     | DATE | BY | REV                        | DESCRIPTION | DATE     | BY                         |         |  |