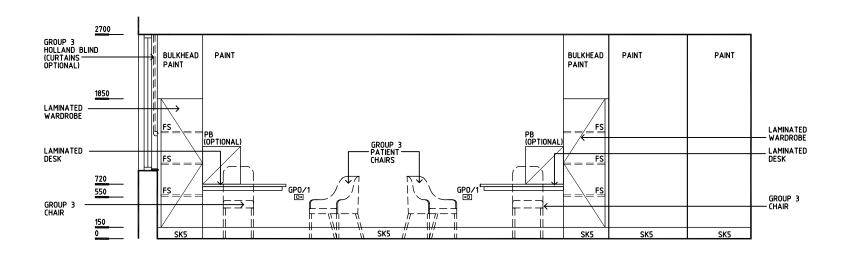

|    |                            |             |          |                            |         |  |
| REV | DESCRIPTION          | DATE   | BY                        | REV | DESCRIPTION |     | DATE | BY | REV                        | DESCRIPTION | DATE     | BY                         |         |  |

# AUSTRALASIAN HFG STANDARD COMPONENTS

Room Layout Sheet

Room Name

2 Bed Room - Mental Health (Shared Ensuite - Access off Corridor)

RLS Room Code 2 BR-MH-B

RDS Room Code 2 BR-MH

FS GPO/1 GPO/C LS/NL LS/R LS/RL NA NC OP PB RCD SK5 FIXED SHELF
GENERAL PURPOSE OUTLET - SINGLE
GENERAL PURPOSE OUTLET - CLEANER'S
LIGHT SWITCH - NIGHT LIGHT
LIGHT SWITCH - READING LIGHT
NURSE ASSIST CALL
PATIENT/NURSE CALL
OBSERVATION PANEL
PINBOARD
RESIDUAL CURRENT DEVICE
FEATHER EDGE VINYL SKIRTING



### **ELEVATION 2**



#### **ELEVATION 3**



# **ELEVATION 4**

| REV | DESCRIPTION        | DATE                      | BY | REV | DESCRIPTION |     | DATE | BY | REV      | DESCRIPTIO          | DATE     | BY                          |         |  |
|-----|--------------------|---------------------------|----|-----|-------------|-----|------|----|----------|---------------------|----------|-----------------------------|---------|--|
| 1   | FIRST ISSUE        | 3.6.05                    | AL |     |             |     |      |    |          |                     |          |                             |         |  |
|     |                    |                           |    |     |             |     |      |    |          |                     |          |