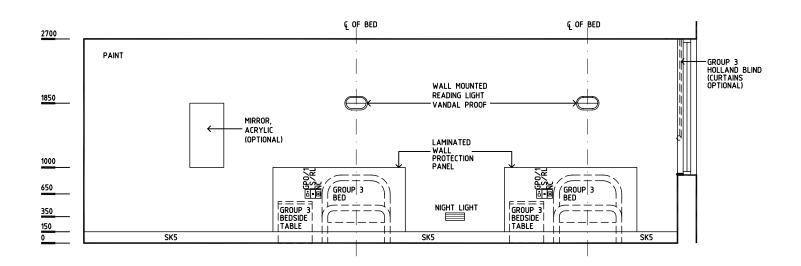

# AUSTRALASIAN HFG STANDARD COMPONENTS

Room Layout Sheet

Room Name

2 Bed Room - Mental Health (Shared Ensuite - Access off Corridor)

RLS Room Code 2 BR-MH-B

RDS Room Code 2 BR-MH

FS GPO/1 GPO/C LS/NL LS/R LS/RL NA NC OP PB RCD SK5 FIXED SHELF
GENERAL PURPOSE OUTLET - SINGLE
GENERAL PURPOSE OUTLET - CLEANER'S
LIGHT SWITCH - NIGHT LIGHT
LIGHT SWITCH - READING LIGHT
NURSE ASSIST CALL
PATIENT/NURSE CALL
OBSERVATION PANEL
PINBOARD
RESIDUAL CURRENT DEVICE
FEATHER EDGE VINYL SKIRTING

# **ELEVATION 4**

| REV | DESCRIPTION        | DATE                      | BY | REV | DESCRIPTION |     | DATE | BY | REV      | DESCRIPTIO          | DATE     | BY                          |         |  |
|-----|--------------------|---------------------------|----|-----|-------------|-----|------|----|----------|---------------------|----------|-----------------------------|---------|--|
| 1   | FIRST ISSUE        | 3.6.05                    | AL |     |             |     |      |    |          |                     |          |                             |         |  |
|     |                    |                           |    |     |             |     |      |    |          |                     |          |                             |         |  |
|     |                    |                           |    |     |             |     |      |    |          |                     |          |                             |         |  |
|     |                    | HCAMC                     |    |     |             |     |      |    | DESIGNED |                     | APPROVED | SCALE(S)                    | ZONE(S) |  |
|     | Australasian 🚾 耳 🔓 | HCAMC in association with |    |     |             |     |      |    | AL       |                     | DB       | 1:50 in A3                  |         |  |
|     | Additional Page 1  |                           |    |     | UNSW        | HPI |      |    |          | FILE NAME<br>R-MH-B |          | PAPER DRAWING ID 2 BR-MH-Bb |         |  |