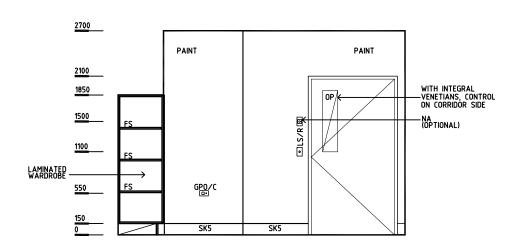

|             |          |                            |         |  |
| REV | DESCRIPTION          | DATE   | BY                        | REV | DESCRIPTION |     | DATE | BY | REV                        | DESCRIPTION | DATE     | BY                         |         |  |

# AUSTRALASIAN HFG STANDARD COMPONENTS

Room Layout Sheet

Room Name

2 Bed Room - Mental Health (Shared Ensuite - Access off Corridor)

RLS Room Code 2 BR-MH-B

RDS Room Code 2 BR-MH

FS GPO/1 GPO/C LS/NL LS/R LS/RL NA NC OP PB RCD SK5 FIXED SHELF
GENERAL PURPOSE OUTLET - SINGLE
GENERAL PURPOSE OUTLET - CLEANER'S
LIGHT SWITCH - NIGHT LIGHT
LIGHT SWITCH - READING LIGHT
NURSE ASSIST CALL
PATIENT/NURSE CALL
OBSERVATION PANEL
PINBOARD
RESIDUAL CURRENT DEVICE
FEATHER EDGE VINYL SKIRTING



### **ELEVATION 2**



#### **ELEVATION 3**



# **ELEVATION 4**

| REV | DESCRIPTION        | DATE                      | BY | REV | DESCRIPTION |     | DATE | BY | REV      | DESCRIPTIO          | DATE     | BY                          |         |  |
|-----|--------------------|---------------------------|----|-----|-------------|-----|------|----|----------|---------------------|----------|-----------------------------|---------|--|
| 1   | FIRST ISSUE        | 3.6.05                    | AL |     |             |     |      |    |          |                     |          |                             |         |  |
|     |                    |                           |    |     |             |     |      |    |          |                     |          |                             |         |  |
|     |