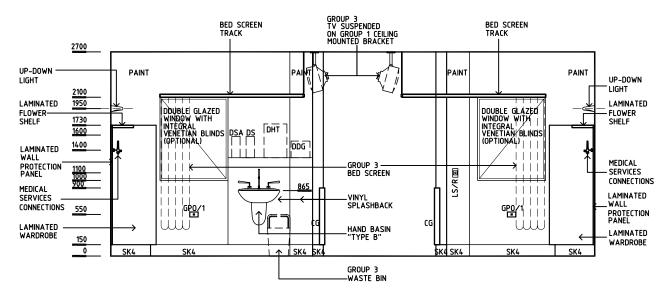

### **ELEVATION 3**

| REV | DESCRIPTION        | DATE     | BY                        | REV | DESCRIPTION | DATE | BY | REV      | DESCRIPTION         |          |                             | DATE    | BY |
|-----|--------------------|----------|---------------------------|-----|-------------|------|----|----------|---------------------|----------|-----------------------------|---------|----|
| 1   | FIRST ISSUE        | 28.10.03 | CC                        |     |             |      |    |          |                     |          |                             |         |    |
| 2   | GENERAL REVISIONS  | 9.5.05   | HS                        |     |             |      |    |          |                     |          |                             |         |    |
| 3   | GENERAL REVISIONS  | 16.5.05  | AL                        |     |             |      |    |          |                     |          |                             |         |    |
|     | Australasian 🕊 🎞 🔓 |          | Ц                         | ~ A | MC          |      |    | DESIGNED |                     | APPROVED | SCALE(S)                    | ZONE(S) |    |
|     |                    |          | HCAMC in association with |     |             |      |    |          | •                   | DB       | 1:50 in A3                  |         |    |
|     | Additional P. P. C |          |                           |     | UNSW HPI    | HPI  |    |          | FILE NAME<br>R-ST-B |          | PAPER DRAWING ID 4 BR-ST-Bb |         |    |