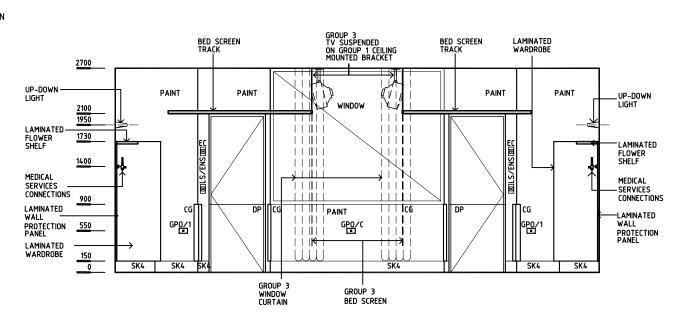

HFG STANDARD COMPONENTS

Room Layout Sheet

RCD

S SBB SK4 V1

Room Name

4 Bed Room - Outboard Ensuite

RLS Room Code 4 BR-ST-B

RDS Room Code 4 BR-ST

ADJUSTABLE SHELF AS CORNER GUARD  $\mathsf{CG}$ COM/2 COMMUNICATION OUTLET - DOUBLE DDG DISPENSER - DISPOSABLE GLOVES DISPENSER - HAND TOWEL
DISPENSER - SOAP
DISPENSER - SOAP
ANTISEPTIC
DOOR AND DOOR FRAME PROTECTION DHT DS DSA DP EMERGENCY CALL EC FS FIXED SHELF GENERAL PURPOSE OUTLET-SINGLE EMERGENCY POWER - SINGLE GP0/1 GPO/1EP LIGHT SWITCH - BED
LIGHT SWITCH - SHOWER/WC
LIGHT SWITCH - ROOM
LIGHT SWITCH - UP-DOWN LIGHT LS/B LS/ENS LS/R LS/UDL MA NA NC O2

MEDICAL AIR NURSE ASSIST CALL PATIENT NURSE CALL OXYGEN RESIDUAL CURRENT DEVICE SUCTION SUCTION BOTTLE BRACKET FLOOR VINYL COVED SKIRTING FLOOR VINYL, STANDARD FLOOR VINYL, TEXTURED



#### **ELEVATION 1**



# **ELEVATION 2 ELEVATION 4 (MIRROR & SIMILAR)**



### **ELEVATION 3**

| REV | DESCRIPTION        | DATE     | BY                        | REV | DESCRIPTION | DATE | BY | REV      | DESCRIPTION         |          |                             | DATE    | BY |
|-----|--------------------|----------|---------------------------|-----|-------------|------|----|----------|---------------------|----------|-----------------------------|---------|----|
| 1   | FIRST ISSUE        | 28.10.03 | CC                        |     |             |      |    |          |                     |          |                             |         |    |
| 2   | GENERAL REVISIONS  | 9.5.05   | HS                        |     |             |      |    |          |                     |