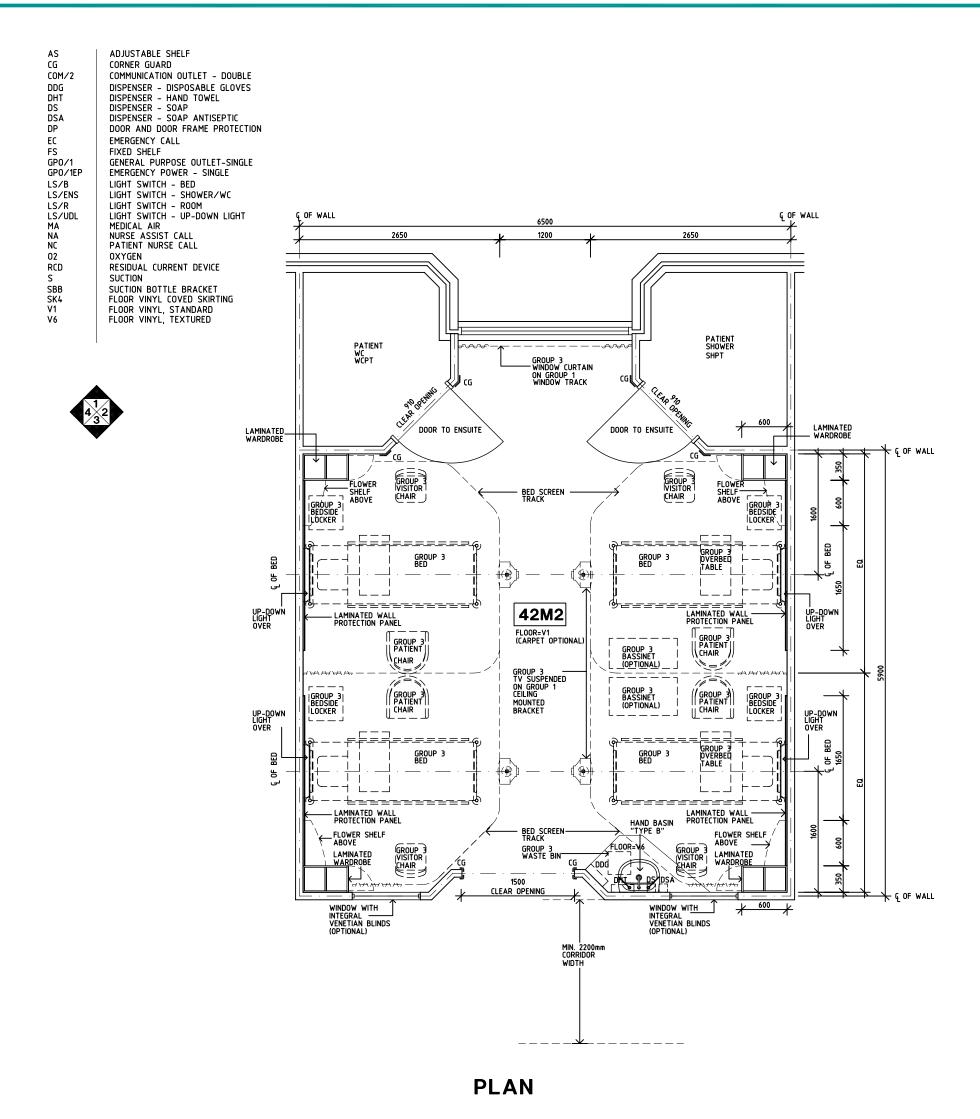

# AUSTRALASIAN HFG STANDARD COMPONENTS

Room Layout Sheet

Room Name

4 Bed Room - Outboard Ensuite

RLS Room Code 4 BR-ST-B

RDS Room Code 4 BR-ST

|     | Australasiali      |          | HCAMC in association with UNSW |                |             | HPI |      |    | CAD FILE NAME 4 BR-ST-B |             |          | PAPER DRAWING 4 BR-ST- |         |  |
|-----|--------------------|----------|--------------------------------|----------------|-------------|-----|------|----|-------------------------|-------------|----------|------------------------|---------|--|
|     | Australasian 🚾 🔽 🔓 |          |                                |                |             |     |      |    | CC/AI                   |             | DB       | 1:50 in A3             |         |  |
|     |                    |          | Ц                              | $\sim \Lambda$ | MC          |     |      |    | DESIGNED                |             | APPROVED | SCALE(S)               | ZONE(S) |  |
| 3   | GENERAL REVISIONS  | 16.5.05  | AL                             |                |             |     |      |    |                         |             |          |                        |         |  |
| 2   | GENERAL REVISIONS  | 9.5.05   | HS                             |                |             |     |      |    |                         |             |          |                        |         |  |
| 1   | FIRST ISSUE        | 28.10.03 | CC                             |                |             |     |      |    |                         |             |          |                        |         |  |
| REV | DESCRIPTION        | DATE     | BY                             | REV            | DESCRIPTION |     | DATE | BY | REV                     | DESCRIPTION | DATE     | BY                     |         |  |

# AUSTRALASIAN HFG STANDARD COMPONENTS

Room Layout Sheet

RCD

S SBB SK4 V1

Room Name

4 Bed Room - Outboard Ensuite

RLS Room Code 4 BR-ST-B

RDS Room Code 4 BR-ST

ADJUSTABLE SHELF AS CORNER GUARD  $\mathsf{CG}$ COM/2 COMMUNICATION OUTLET - DOUBLE DDG DISPENSER - DISPOSABLE GLOVES DISPENSER - HAND TOWEL
DISPENSER - SOAP
DISPENSER - SOAP
ANTISEPTIC
DOOR AND DOOR FRAME PROTECTION DHT DS DSA DP EMERGENCY CALL EC FS FIXED SHELF GENERAL PURPOSE OUTLET-SINGLE EMERGENCY POWER - SINGLE GP0/1 GPO/1EP LIGHT SWITCH - BED
LIGHT SWITCH - SHOWER/WC
LIGHT SWITCH - ROOM
LIGHT SWITCH - UP-DOWN LIGHT LS/B LS/ENS LS/R LS/UDL MA NA NC O2

MEDICAL AIR NURSE ASSIST CALL PATIENT NURSE CALL OXYGEN RESIDUAL CURRENT DEVICE SUCTION SUCTION BOTTLE BRACKET FLOOR VINYL COVED SKIRTING FLOOR VINYL, STANDARD FLOOR VINYL, TEXTURED