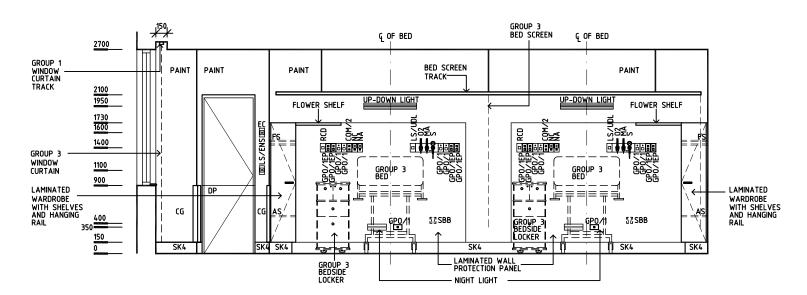

Room Layout Sheet

RCD

S SBB SK4 V1

Room Name

4 Bed Room - Outboard Ensuite

RLS Room Code 4 BR-ST-B

RDS Room Code 4 BR-ST

ADJUSTABLE SHELF AS CORNER GUARD  $\mathsf{CG}$ COM/2 COMMUNICATION OUTLET - DOUBLE DDG DISPENSER - DISPOSABLE GLOVES DISPENSER - HAND TOWEL
DISPENSER - SOAP
DISPENSER - SOAP
ANTISEPTIC
DOOR AND DOOR FRAME PROTECTION DHT DS DSA DP EMERGENCY CALL EC FS FIXED SHELF GENERAL PURPOSE OUTLET-SINGLE EMERGENCY POWER - SINGLE GP0/1 GPO/1EP LIGHT SWITCH - BED
LIGHT SWITCH - SHOWER/WC
LIGHT SWITCH - ROOM
LIGHT SWITCH - UP-DOWN LIGHT LS/B LS/ENS LS/R LS/UDL MA NA NC O2

MEDICAL AIR NURSE ASSIST CALL PATIENT NURSE CALL OXYGEN RESIDUAL CURRENT DEVICE SUCTION SUCTION BOTTLE BRACKET FLOOR VINYL COVED SKIRTING FLOOR VINYL, STANDARD FLOOR VINYL, TEXTURED



#### **ELEVATION 1**



# **ELEVATION 2 ELEVATION 4 (MIRROR & SIMILAR)**



### **ELEVATION 3**

| REV | DESCRIPTION        | DATE     | BY                        | REV | DESCRIPTION | DATE | BY | REV      | DESCRIPTION         |          |                             | DATE    | BY |
|-----|--------------------|----------|---------------------------|-----|-------------|------|----|----------|---------------------|----------|-----------------------------|---------|----|
| 1   | FIRST ISSUE        | 28.10.03 | CC                        |     |             |      |    |          |                     |          |                             |         |    |
| 2   | GENERAL REVISIONS  | 9.5.05   | HS                        |     |             |      |    |          |                     |          |