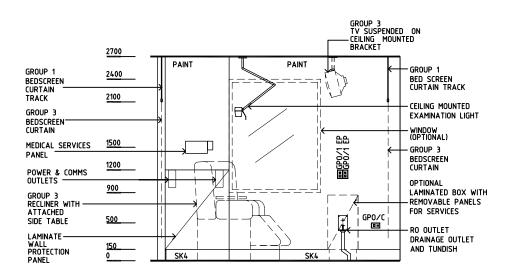

## AUSTRALASIAN HFG STANDARD COMPONENTS

**Room Layout Sheet** 

COM/2

GP0/1

LS/B MA NA NC

02

RCD RO

SBB SK4

WVS

GPO/1 EP GPO/2 GPO/C

EC

Room Name

Treatment Bay - Renal Dialysis (Type A)

RLS Room Code TRMT-RD-A
RDS Room Code TRMT-RD

COMMUNICATION OUTLET - DOUBLE EMERGENCY CALL GENERAL PURPOSE OUTLET - SINGLE GENERAL PURPOSE OUTLET - EMERGENCY POWER
GENERAL PURPOSE OUTLET - DOUBLE GENERAL PURPOSE OUTLET - CLEANER LIGHT SWITCH- BAY
MEDICAL AIR
NURSE ASSIST CALL
PATIENT/NURSE CALL OXYGEN RESIDUAL CURRENT DEVICE REVERSE OSMOSIS SUCTION SUCTION BOTTLE BRACKET FLOOR VINYL COVED SKIRTING VINYL FLOORING, STANDARD WALL VINYL SPLASHBACK TUNDISH FOR RO WINDOW OPTIONAL WATER OUTLET IN OPTIONAL LAMINATED BOX 0 ( MEDICAL SERVICES PANEL GROUP 3 DIALYSIS MACHINE LAMINATE WALL PROTECTION PANEL GROUP 3 RECLINER WITH ATTACHED SIDE TABLE CEILING MOUNTED GROUP 3 BEDSCREEN CURTAIN GROUP 1
BEDSCREEN
CURTAIN
TRACK GROUP 3 TROLLEY & WALL GROUP 3 -CEILING MOUNTED TV BRACKET 9M2 GROUP 3 FLOOR=V1

**PLAN** 

150