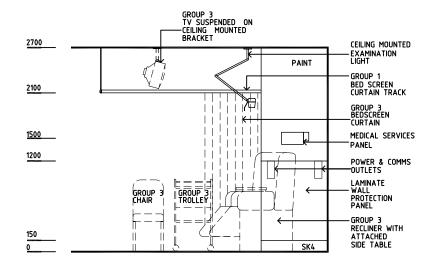

WVS

GPO/1 EP GPO/2 GPO/C

EC

Room Name

Treatment Bay - Renal Dialysis (Type A)

RLS Room Code TRMT-RD-A
RDS Room Code TRMT-RD

COMMUNICATION OUTLET - DOUBLE EMERGENCY CALL GENERAL PURPOSE OUTLET - SINGLE GENERAL PURPOSE OUTLET - EMERGENCY POWER
GENERAL PURPOSE OUTLET - DOUBLE GENERAL PURPOSE OUTLET - CLEANER LIGHT SWITCH- BAY
MEDICAL AIR
NURSE ASSIST CALL
PATIENT/NURSE CALL OXYGEN RESIDUAL CURRENT DEVICE REVERSE OSMOSIS SUCTION SUCTION BOTTLE BRACKET FLOOR VINYL COVED SKIRTING VINYL FLOORING, STANDARD WALL VINYL SPLASHBACK TUNDISH FOR RO WINDOW OPTIONAL WATER OUTLET IN OPTIONAL LAMINATED BOX 0 ( MEDICAL SERVICES PANEL GROUP 3 DIALYSIS MACHINE LAMINATE WALL PROTECTION PANEL GROUP 3 RECLINER WITH ATTACHED SIDE TABLE CEILING MOUNTED GROUP 3 BEDSCREEN CURTAIN GROUP 1
BEDSCREEN
CURTAIN
TRACK GROUP 3 TROLLEY & WALL GROUP 3 -CEILING MOUNTED TV BRACKET 9M2 GROUP 3 FLOOR=V1

**ELEVATION 2** 

## **ELEVATION 1**

( OF RECLINER

GROUP 1
BED SCREEN
CURTAIN TRACK

2100

PAINT

PAINT

PAINT

PAINT

PAINT

**ELEVATION 3** 

GROUP 3
RECLINER WITH
ATTACHED

DESCRIPTION BY REV REV DESCRIPTION DATE BY REV DESCRIPTION DATE DATE BY FIRST ISSUE 19.4.05 ΕH GENERAL REVISIONS 23.05.06 JH HCAMC in association with UNSW DESIGNED APPROVED SCALE(S) ZONE(S) Australasian K FG HS/JH DB 1:50 in A3 HPI CAD FILE NAME PAPER DRAWING ID TRMT-RD-A TRMT-RD-A